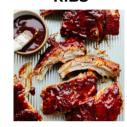

### ENTREE

INSTANT POT RIBS

RECIPE HERE

GRANULATED SUGAR (2 1/4 CUP +1/2 TSP) POWDERED SUGAR (3 CUPS)