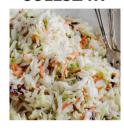

#### SIDE

COPYCAT KFC COLESLAW

RECIPE HERE

MILK (3/4 CUP)

WHIPPED CREAM

SALTED BUTTER (3 TBSP)

EGG WHITES (4)