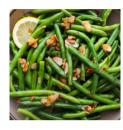

## THANKSGIVING MENU PLAN



#### **FNTRFF**

# OVEN ROASTED TURKEY





### SIDE

DAD'S FAMOUS
MASHED POTATOES



RECIPE HERE

### SIDE

# GREEN BEANS ALMONDINE



**RECIPE HERE** 

#### SIDE

SWEET POTATO CASSEROLE





### DESSERT

### BOURBON PECAN PIE



RECIPE HERE

## **DESSERT**

# THE BEST PUMPKIN PIE



RECIPE HERE

## **SHOPPING LIST**

## **PANTRY STAPLES**

| SLICED ALMONDS | (1/3 CUP |
|----------------|----------|
|                |          |

LEMON JUICE (2 TBSP)

BROWN SUGAR (2 1/2 CUP)

SUGAR (3/4 CUP)

VANILLA EXTRACT (2 TSP)

FLOUR (1/3 CUP)

CHOPPED PECANS (1 CUP)

WHOLE PECANS (2 CUPS)

PIE CRUST (2)

DARK CORYN SYRUP (1 CUP)

BOURBON (1/4 CUP)

## PANTRY STAPLES

FLOUR (2 3/4 CUP)

BAKING POWDER (2 1/2 TSP)

MILK CHOC CHIPS (2 CUPS)

WALNUTS (1 CUP)

## **DAIRY**

BUTTER (1 3/4 CUP + 3 TBSP)

MILK (1/2 CUP)

EGGS (2)

## **CANNED GOODS**

PUMPKIN PUREE (1 15-OZ CAN)

#### **SEASONINGS**

- DRIED THYME (1 TBSP)
- DRIED OREGANO